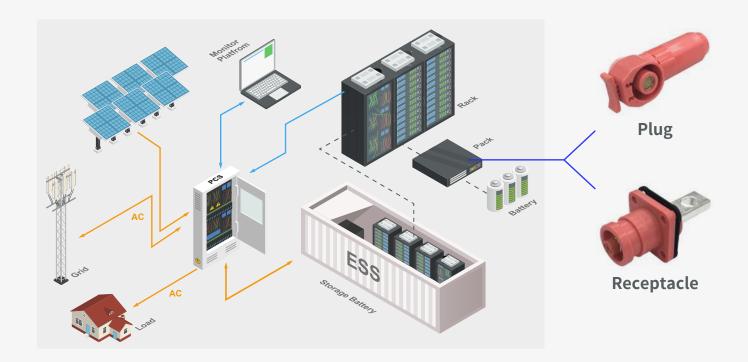

## **PSL 200 Solution**

JPC's PSL 200 is a single pole front mounting connector especially developed for Energy Storage System(ESS). Sustainable use of renewable energies can only be achieved through energy storage systems, as they enable time-delayed, demand-oriented use of the new power produced by renewable energy.

## PRODUCT APPLICATION

Battery Pack Power Management **ESS** 